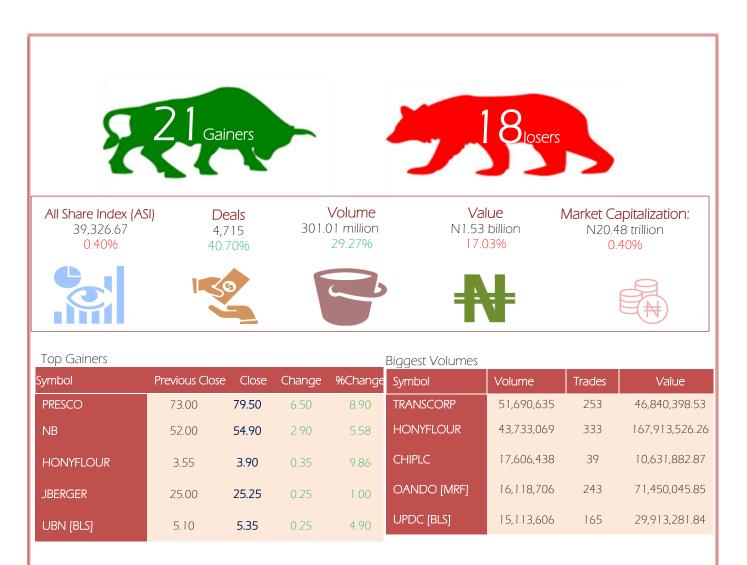

MPR: 11.50% July'21 Inflation Rate: 17.38% Q2 2021 Real GDP: 5.01%



| Bottom Losers Least Volumes |                |        |        |         |           |        |        |            |  |
|-----------------------------|----------------|--------|--------|---------|-----------|--------|--------|------------|--|
| Symbol                      | Previous Close | Close  | Change | %Change | Symbol    | Volume | Trades | Value      |  |
| DANGCEM                     | 249.60         | 243.00 | (6.60) | (2.64)  | SFSREIT   | 20     | 2      | 1,309.00   |  |
| ETERNA                      | 7.50           | 6.96   | (0.54) | (7.20)  | AFROMEDIA | 100    | 1      | 20.00      |  |
| OANDO [MRF]                 | 4.80           | 4.56   | (0.24) | (5.00)  | SKYAVN    | 140    | 1      | 562.80     |  |
| ETI                         | 5.45           | 5.25   | (0